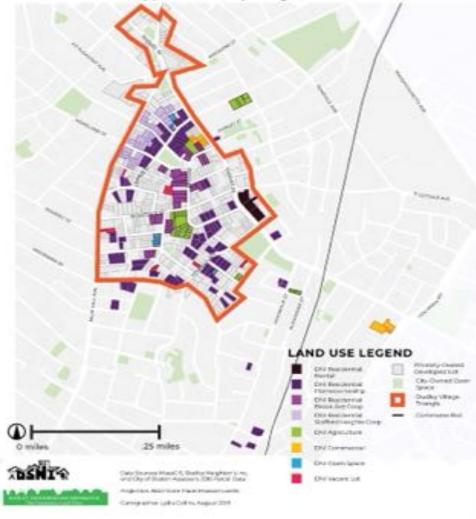

### DUDLEY NEIGHBOR'S INC COMMUNITY LAND TRUST PARCEL MAP

The Duckey Principle is a goog apric area within the Duckey Village Campon (DVC) that was premed the posen of eminent domain in the IAM (AdV) by the Day of Solary to help each a the costrour hylic composition are the Composition of the Costrour hylic composition are and the costrour hylic cost DVC Composition of the costrour hylic composition and the costrour hylic cost and the costrour hylic cost devices and the cost of the cost of the cost of the cost devices and the cost of the cost devices and the cost of The Dudity Wileys Campus EVC) encompose the SDR service and The resplicit/concode instable on the Ban Hill Assault and Research Condition, the Dudity Transfer and these there inspire control would and esclaterial participant enclose control would and esclaterial participant enclose control would and the Co-Decisioner englished at Basteria.

#### Land Use Type of Dudley Neighbor's Inc Parcels

- 97 Single family and some duplex homes
- 130 affordable rental units
- 10,000 square foot green house
- 5 farms (largest is 1 ½ acres)
- 3 community gardens
- 20,000 square foot former bank building (soon to be redeveloped)
- 14,000 square foot site. (in talks for development)
- 16 unit housing development slated for ground breaking summer 2019.
- 100's of families and 1000's of community members served over 30 years.

Dudley Neighbor's Inc. Parcels in the Dudley Village Campus