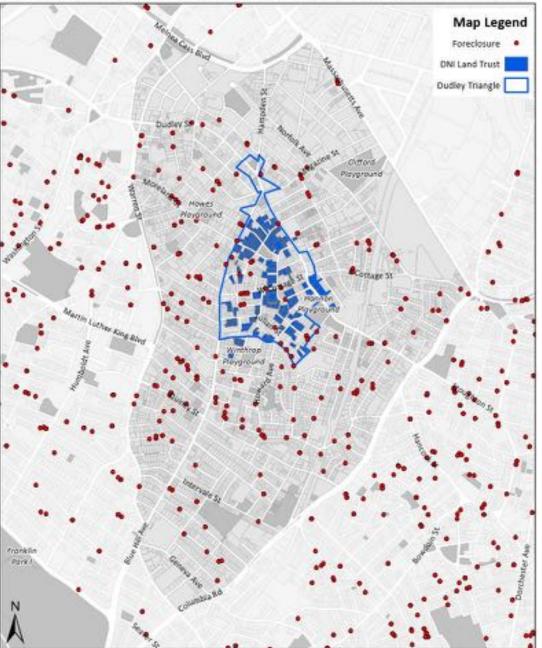

### Foreclosures in the DVC, 1993-2014

Map created by Lee Dwyer for DSNI, March 2015. Sources: DSNI, MIT, Warren Group, Boston Assessing Dept.

### DUDLEY NEIGHBORS INCORPORATED The Community Land Trust

- 494 foreclosures over a 2.5 mile radius from the center of the Dudley Triangle from 1993-2014
- 365 foreclosures inside the DSNI catchment area
- 22 inside the Dudley Triangle
- 4 on land trust properties

The more impactful statement based on these numbers are that over the course of 21 years in an approximate 2.5 mile radius, land trust properties only account for .081 percent of all the foreclosures over that period of time. The preservation of affordability and longevity of property ownership while keeping community control intact can be real.