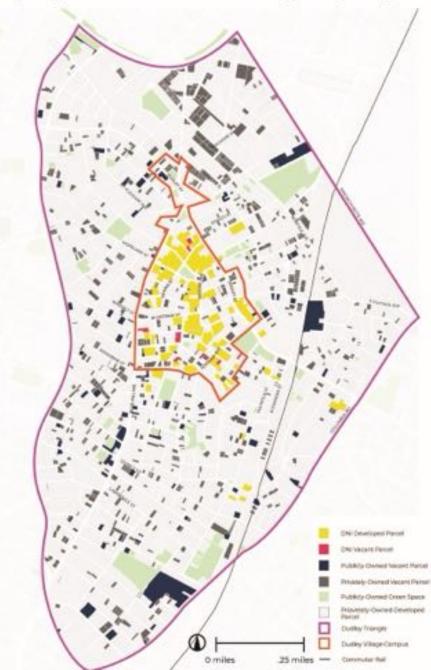

### DUDLEY NEIGHBOR'S INC COMMUNITY LAND TRUST PARCEL MAP

The Duckey Principle is a goog apric area within the Duckey Village Campon (DVC) that was premed the posen of eminent domain in the IAM (AdV) by the Day of Solary to help each a the costrour hylic composition are the Composition of the Costrour hylic composition are and the costrour hylic cost DVC Composition of the costrour hylic composition and the costrour hylic cost and the costrour hylic cost devices and the cost of the cost of the cost of the cost devices and the cost of the cost devices and the cost of The Dudity Wileys Campus EVC) encompose the SDR service and The resplicit/concode instable on the Ban Hill Assault and Research Condition, the Dudity Transfer and these there inspire control would and esclaterial participant enclose control would and esclaterial participant enclose control would and the Co-Decisioner englished at Basteria.

#### Land Use Type of Dudley Neighbor's Inc Parcels

- 97 Single family and some duplex homes
- 130 affordable rental units
- 10,000 square foot green house
- 5 farms (largest is 1 ½ acres)
- 3 community gardens
- 20,000 square foot former bank building (soon to be redeveloped)
- 14,000 square foot site. (in talks for development)
- 16 unit housing development slated for ground breaking summer 2019.
- 100's of families and 1000's of community members served over 30 years.

Dudley Neighbor's Inc. Parcels in the Dudley Village Campus