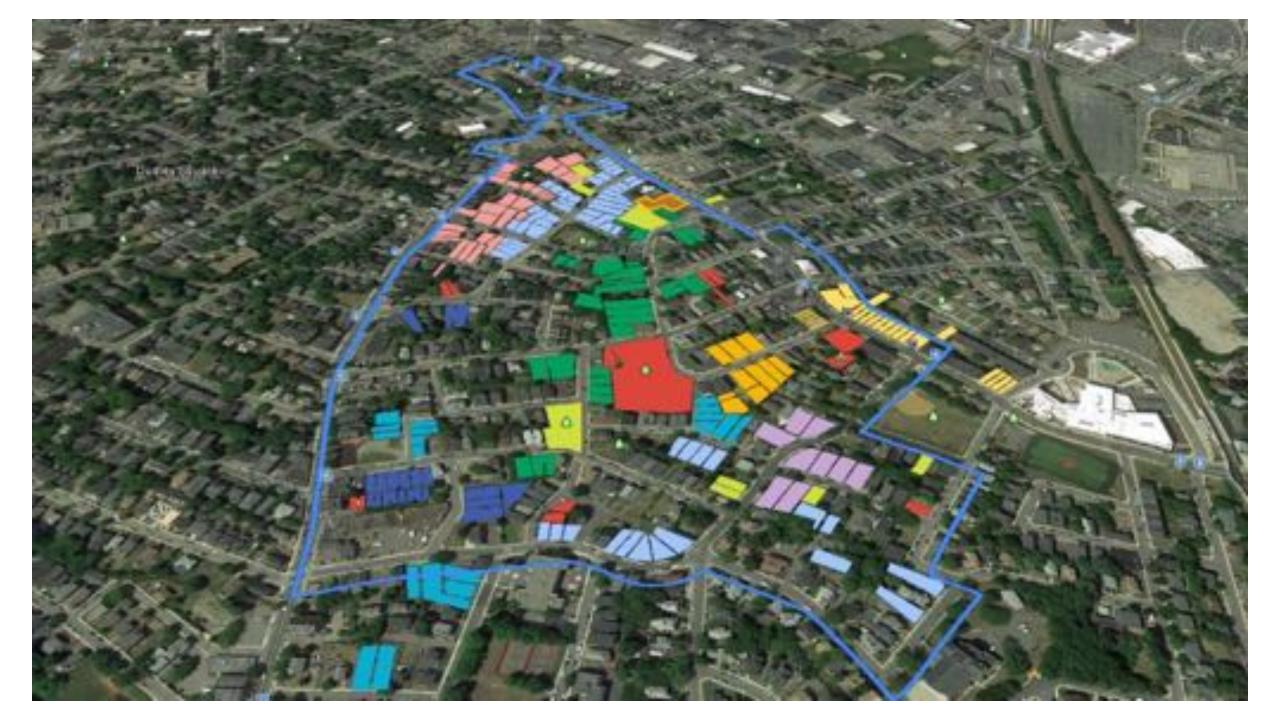

### DUDLEY NEIGHBOR'S INC COMMUNITY LAND TRUST PARCEL MAP

The Duckey Principle is a goog apric area within the Duckey Village Campon (DVC) that was premed the posen of eminent domain in the IAM (AdV) by the Day of Solary to help each a the costrour hylic composition are the Composition of the Costrour hylic composition are and the costrour hylic cost DVC Composition of the costrour hylic composition and the costrour hylic cost and the costrour hylic cost devices and the cost of the cost of the cost of the cost devices and the cost of the cost devices and the cost of The Dudity Wileys Campus EVC) encompose the SDR service and The resplicit/concode instable on the Ban Hill Assault and Research Condition, the Dudity Transfer and these there inspire control would and esclaterial participant enclose control would and esclaterial participant enclose control would and the Co-Decisioner englished at Basteria.

Dudley Neighbor's Inc. Parcels in the Dudley Village Campus