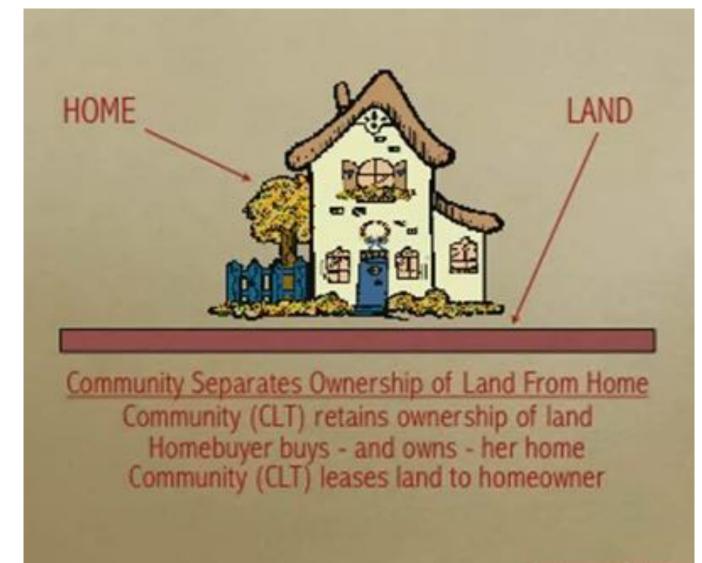

### • <u>What is a community land</u> <u>trust?</u>

 - A community land trust (CLT) is a nonprofit corporation that develops and stewards affordable housing, community gardens, civic buildings, commercial spaces and other community assets on behalf of a community.